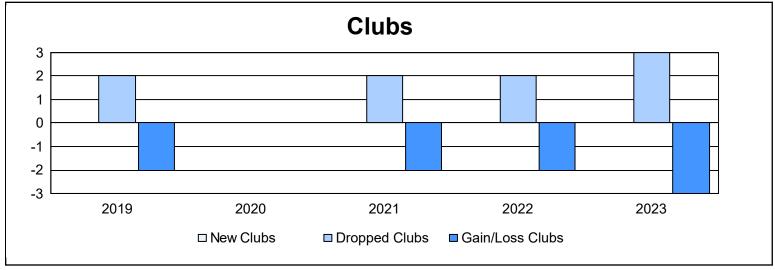

District 25 D As of June 2023 Cumulative

| Year      | New<br>Clubs | Dropped<br>Clubs | Gain/<br>Loss<br>Clubs | New<br>Members | Charter<br>Members | Reinstate<br>Members | Transfer<br>Members | Total<br>Member<br>Added | Total<br>Members<br>Dropped | Gain/<br>Loss<br>Members |
|-----------|--------------|------------------|------------------------|----------------|--------------------|----------------------|---------------------|--------------------------|-----------------------------|--------------------------|
| 2018-2019 | 0            | 2                | -2                     | 107            | 0                  | 8                    | 5                   | 120                      | 136                         | -16                      |
| 2019-2020 | 0            | 0                | 0                      | 90             | 0                  | 3                    | 9                   | 102                      | 136                         | -34                      |
| 2020-2021 | 0            | 2                | -2                     | 90             | 1                  | 2                    | 4                   | 97                       | 114                         | -17                      |
| 2021-2022 | 0            | 2                | -2                     | 96             | 0                  | 2                    | 2                   | 100                      | 134                         | -34                      |
| 2022-2023 | 0            | 3                | -3                     | 102            | 0                  | 8                    | 6                   | 116                      | 147                         | -31                      |
| Average   | 0            | 2                | -2                     | 97             | 0                  | 5                    | 5                   | 107                      | 133                         | -26                      |